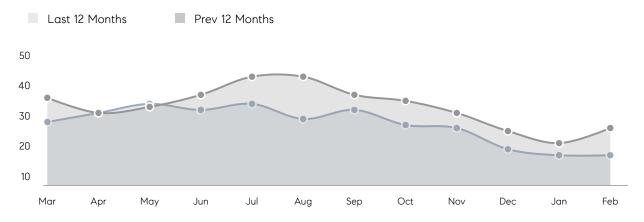

| 53          | -74%     |
|                | % OF ASKING PRICE  | 105%        | 94%         |          |
|                | AVERAGE SOLD PRICE | \$3,100,000 | \$1,472,500 | 111%     |
|                | # OF CONTRACTS     | 7           | 4           | 75%      |
|                | NEW LISTINGS       | 6           | 12          | -50%     |
| Condo/Co-op/TH | AVERAGE DOM        | -           | 77          | -        |
|                | % OF ASKING PRICE  | -           | 95%         |          |
|                | AVERAGE SOLD PRICE | -           | \$532,500   | -        |
|                | # OF CONTRACTS     | 0           | 0           | 0%       |
|                | NEW LISTINGS       | 2           | 0           | 0%       |

# Harding

### FEBRUARY 2022

### Monthly Inventory



### Contracts By Price Range



### Listings By Price Range



# COMPASS



Compass makes no representations or warranties, express or implied, with respect to future market conditions or prices of residential product at the time the subject property or any competitive property is complete and ready for occupancy or with respect to any report, study, finding, recommendation or other information provided by Compass herein. Moreover, no warranty, express or implied, is made or should be assumed regarding the accuracy, adequacy, completeness, legality, reliability, merchantability or fitness for a particular purpose of any information, in part or whole, contained herein. All material is presented with the understanding that Compass shall not be deemed to provide legal, accounting or other p