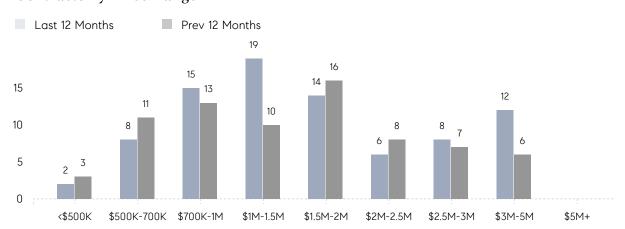

|
|                | % OF ASKING PRICE  | 105%        | 94%         |          |
|                | AVERAGE SOLD PRICE | \$3,100,000 | \$1,472,500 | 111%     |
|                | # OF CONTRACTS     | 7           | 4           | 75%      |
|                | NEW LISTINGS       | 6           | 12          | -50%     |
| Condo/Co-op/TH | AVERAGE DOM        | -           | 77          | -        |
|                | % OF ASKING PRICE  | -           | 95%         |          |
|                | AVERAGE SOLD PRICE | -           | \$532,500   | -        |
|                | # OF CONTRACTS     | 0           | 0           | 0%       |
|                | NEW LISTINGS       | 2           | 0           | 0%       |

# Harding

### FEBRUARY 2022

### Monthly Inventory



### Contracts By Price Range



### Listings By Price Range



# COMPASS



Compass makes no representations or warranties, express or implied, with respect to future market conditions or prices of residential product at the time the subject property or any competitive property is complete and ready for occupancy or with respect to any report, study, finding, recommendation or other information provided by Compass herein. Moreover, no warranty, express or implied, is made or should be assumed regarding the accuracy, adequacy, completeness, legality, reliability, merchantability or fitness for a particular purpose of any information, in part or whole, contained herein. All material is presented with the understanding that Compass shall not be deemed to provide legal, accounting or other professional services. This is no