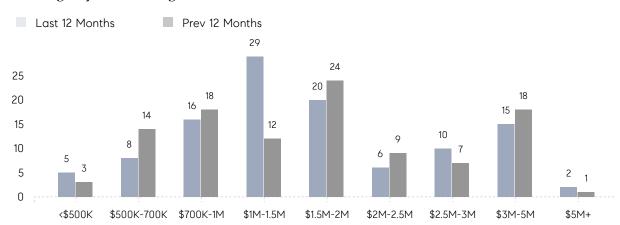

NG PRICE  | 105%        | 94%         |          |
|                | AVERAGE SOLD PRICE | \$3,100,000 | \$1,472,500 | 111%     |
|                | # OF CONTRACTS     | 7           | 4           | 75%      |
|                | NEW LISTINGS       | 6           | 12          | -50%     |
| Condo/Co-op/TH | AVERAGE DOM        | -           | 77          | -        |
|                | % OF ASKING PRICE  | -           | 95%         |          |
|                | AVERAGE SOLD PRICE | -           | \$532,500   | -        |
|                | # OF CONTRACTS     | 0           | 0           | 0%       |
|                | NEW LISTINGS       | 2           | 0           | 0%       |

# Harding

### FEBRUARY 2022

### Monthly Inventory



### Contracts By Price Range



### Listings By Price Range



# COMPASS



Compass makes no representations or warranties, express or implied, with respect to future market conditions or prices of residential product at the time the subject property or any competitive property is complete and ready for occupancy or with respect to any report, study, finding, recommendation or other information provided by Compass herein. Moreover, no warranty, express or implied, is made or should be assumed regarding the accuracy, adequacy, completeness, legality, reliability, merchantability or fitness for a particular purpose of any information, in part or whole, contained herein. All material is presented with the understanding that Compass shall not be deemed to provide legal, accounting or other professional services. This is not intended to solicit the purch